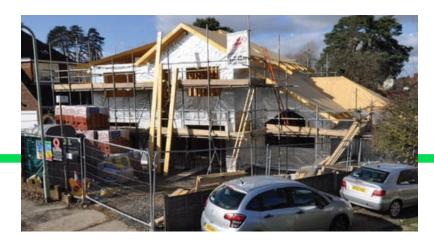

#### Features of Sips :

- Low energy costs
- Energy efficient
- Quicker build times
- Sturdy buildings
- Fantastic option for tight sites

Mr & Mrs Preston wanted to design and build a new 4 bedroom detached family home following the demolition of an existing 3 bed bungalow. The build located on a site in Wokingham two doors down from Mr Preston's parents, which was bought from a good friend of the family. The client's hope was to design this 4 bedroom home to be as efficient as possible and the property was built to level 4 of the Code for Sustainable Homes. Solar PV panels and triple glazing were also added to increase efficiency and reduce heat loss.