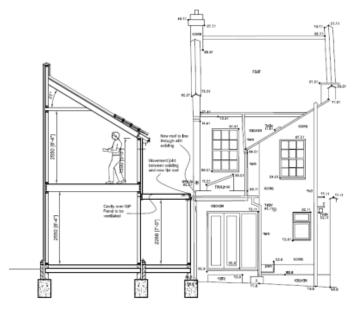

#### Features of Sips:

- Low energy costs
- Energy efficient
- Quicker build times
- Sturdy buildings
- Fantastic option for tight sites

John and Dory Merriman of Goodwood Living had a small site at the end of a run of Victorian terraces. Having already undertaken a laser survey of the existing building, our Sips Eco Panels frame was designed to accurately match up to the existing buildings and be delivered and erected very speedily. The external panels, roof, internal partitions, joists and even the flat roof to the rear were all designed and supplied by Sips Eco Panels' to the Merriman's architect's original design.

# The Design

The design was for a 3 bed roomed property with an ensuite and a large Kitchen / Diner to the ground floor with separate Utility and Living Room to the front of the building. The build was attached from front to back to the existing dwelling including the single-storey flat roofed extension to the rear.