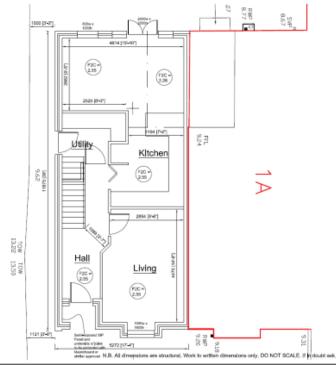

# The Design

The design was for a 3 bed roomed property with an ensuite and a large Kitchen / Diner to the ground floor with separate Utility and Living Room to the front of the building. The build was attached from front to back to the existing dwelling including the single-storey flat roofed extension to the rear.