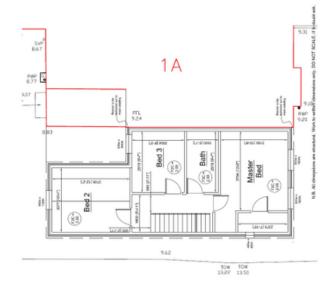

# The Design

The design was for a 3 bed roomed property with an ensuite and a large Kitchen / Diner to the ground floor with separate Utility and Living Room to the front of the building. The build was attached from front to back to the existing dwelling including the single-storey flat roofed extension to the rear.