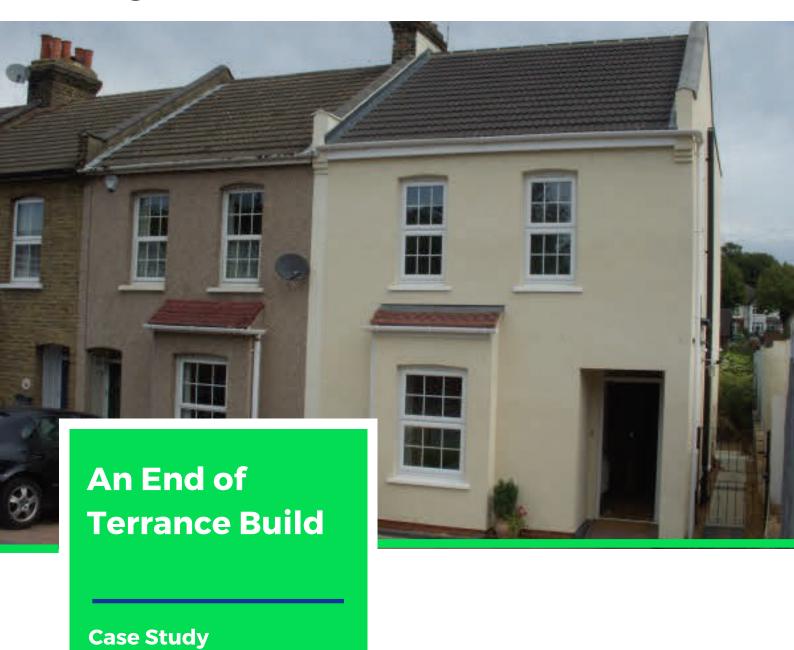

#### Features of Sips:

- Low energy costs
- Energy efficient
- Quicker build times
- Sturdy buildings
- Fantastic option for tight sites

John and Dory Merriman of Goodwood Living had a small site at the end of a run of Victorian terraces. Having already undertaken a laser survey of the existing building, our Sips Eco Panels frame was designed to accurately match up to the existing buildings and be delivered and erected very speedily. The external panels, roof, internal partitions, joists and even the flat roof to the rear were all designed and supplied by Sips Eco Panels' to the Merriman's architect's original design.