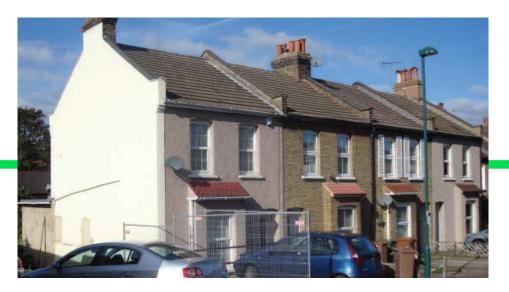

#### Features of Sips:

- Low energy costs
- Energy efficient
- Quicker build times
- Sturdy buildings
- Fantastic option for tight sites

John and Dory Merriman of Goodwood Living had a small site at the end of a run of Victorian terraces. Having already undertaken a laser survey of the existing building, our Sips Eco Panels frame was designed to accurately match up to the existing buildings and be delivered and erected very speedily. The external panels, roof, internal partitions, joists and even the flat roof to the rear were all designed and supplied by Sips Eco Panels' to the Merriman's architect's original design.

# The Design

The design was for a 3 bed roomed property with an ensuite and a large Kitchen / Diner to the ground floor with separate Utility and Living Room to the front of the building. The build was attached from front to back to the existing dwelling including the single-storey flat roofed extension to the rear.